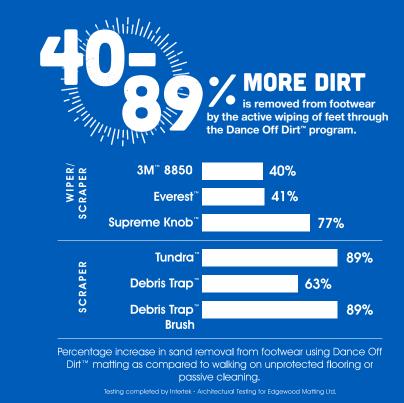

### Wiper/Scraper

- Everest™
- 3M™ 8850
- Supreme Knob™

### Scraper

- Tundra™
- Debris Trap™
- Debris Trap™ Brush