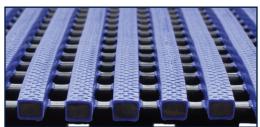

## EASY CLEANING MULTI-DIRECTIONAL RECYCLED CORE MAT

**PLASTI-GRIP 4D** is an excellent anti-microbial, slip-resistant anti-fatigue wet area mat. Featuring a recycled core and four-way drainage system, this mat is impervious to bacteria and resistant to most chemicals.