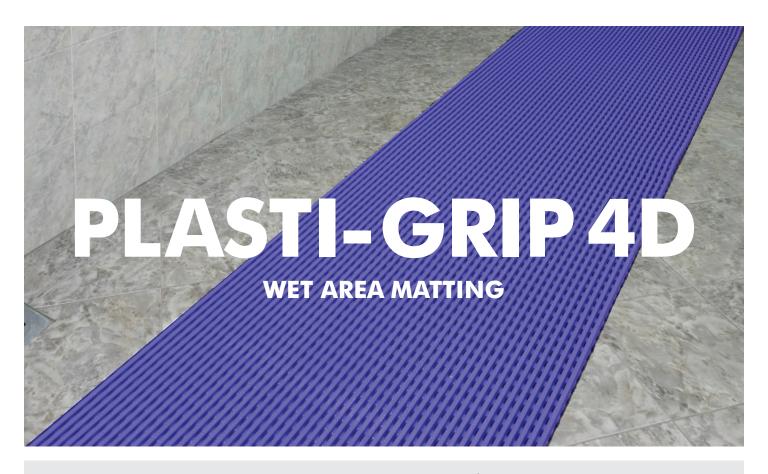

## EASY CLEANING MULTI-DIRECTIONAL RECYCLED CORE MAT

**PLASTI-GRIP 4D** is an excellent anti-microbial, slip-resistant anti-fatigue wet area mat. Featuring a recycled core and four-way drainage system, this mat is impervious to bacteria and resistant to most chemicals.