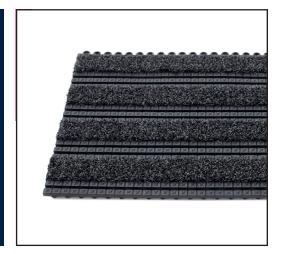

# INDOOR WIPER/SCRAPER

**Debris Trap™ Tundra** is Debris Trap™ Tile with Wiper/Scraper matting inserts that effectively remove dirt and moisture from traffic. Can be surface mounted with edging or installed into recessed wells. Grid shape allows dirt and water to fall below walking surface to reduce the re-tracking of debris.

## individual sizes

11 5/8" x 17 5/8" (29.5 cm. x 44.8 cm.)

| face style   | Tufted grass                            |
|--------------|-----------------------------------------|
| edging       | Available                               |
| total weight | 1.06 kg. (2.32 lbs.)                    |
| thickness    | for 1/2" recess,<br>17.5 mm. (11/16 in) |
| colour(s)    | 3 available                             |
| warranty     | 2 year                                  |