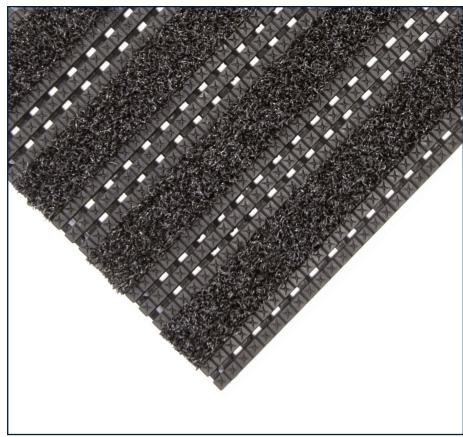

# INDOOR WIPER/SCRAPER

**Debris Trap™ Tundra** is Debris Trap™ Tile with Wiper/Scraper matting inserts that effectively remove dirt and moisture from traffic. Can be surface mounted with edging or installed into recessed wells. Grid shape allows dirt and water to fall below walking surface to reduce the re-tracking of debris.

## individual sizes

11 5/8" x 17 5/8" (29.5 cm. x 44.8 cm.)

| face style   | Tufted grass                            |
|--------------|-----------------------------------------|
| edging       | Available                               |
| total weight | 1.06 kg. (2.32 lbs.)                    |
| thickness    | for 1/2" recess,<br>17.5 mm. (11/16 in) |
| colour(s)    | 3 available                             |
| warranty     | 2 year                                  |