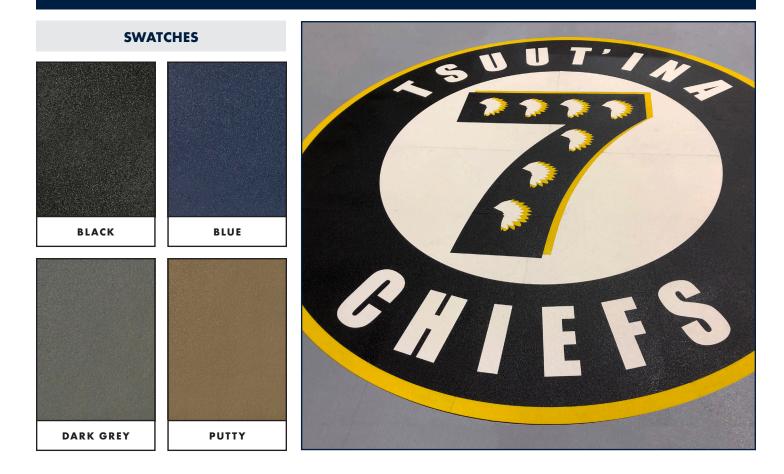

#### individual sizes

38" x 38" (0.96 m x 0.96 m) square tiles 10 sq. ft/tile (0.93 sq. m/tile)

| face style   | Textured surface                             |
|--------------|----------------------------------------------|
| edging       | Available                                    |
| total weight | 20 lb (9.1 kg)                               |
| thickness    | 8 mm*, 10 mm*, 12 mm*<br>*non-stock          |
| colour(s)    | 4 special order,<br>custom colours available |
| warranty     | 5 year                                       |
|              |                                              |

\* Custom colours are available within three to four Pantones. Edgewood Athletics does not guarantee exact colour matching. Minimum order for custom coloured fitness tiles is 280 individual tiles.

March 7, 2022