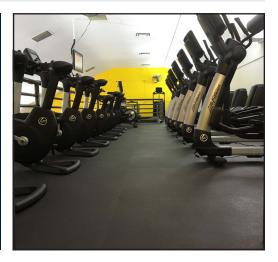

### **FITNESS CENTRE & ARENA ATHLETIC FLOORING**

Constellation<sup>™</sup> fitness tile has an Ever-flex<sup>™</sup> wear layer combined with a low odour recycled rubber base and offers an innovative, extremely durable surface that is easy to maintain. The new non-rubber construction is available in 2 or 3 mm thickness and allows for onsite rejuvenation where more wear layer can be added. With Constellation<sup>™</sup>, you can also create your own custom colour<sup>\*</sup> for your facility.

#### PERFECT FOR

WEIGHT ROOM FITNESS CENTRES MULTI-PURPOSE ROOMS