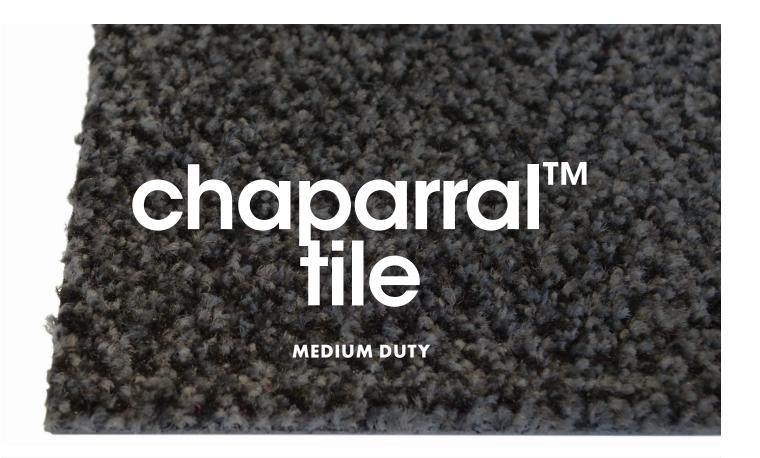

## INDOOR WIPER/SCRAPER

**Chaparral<sup>TM</sup> Tile** has a dual fibre design that provides an excellent slip resistant surface, while also being a good wiper/scraper mat. The rigid bitumen backing withstands commercial traffic and the blended colours complement almost any décor.