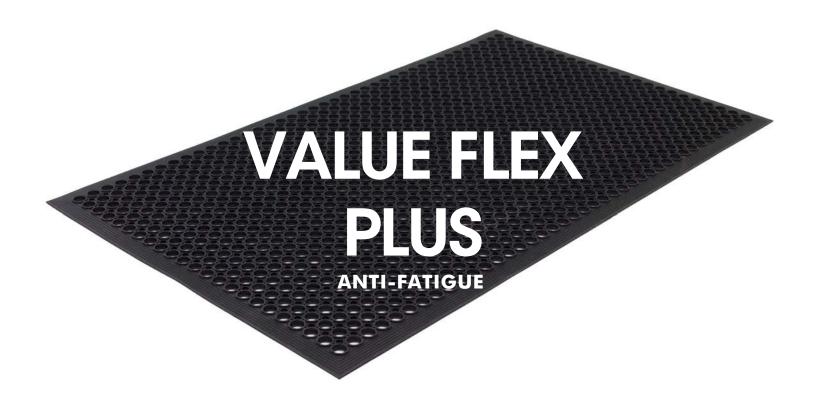

## **LIGHT DUTY**

**Value Flex Plus** is a great value anti-fatigue matting. Excellent traction, holes for drainage and beveled edges to reduce tripping hazards. Can be used in a wide variety of applications.

## **PERFECT FOR**

WAREHOUSES MACHINE OPERATING WORK BENCHES

| sizes |               | face style   | Perforated          |
|-------|---------------|--------------|---------------------|
|       | 3 ft. x 5 ft. | edging       | Integrated          |
|       |               | total weight | 9.0 kg<br>(19.8 lb) |
|       |               | thickness    | 12.5 mm (1/2 in)    |
|       |               | colour       | Black               |
|       |               | warranty     | 1 year              |
|       |               | construction | Rubber              |
|       |               | surface      | Open top            |