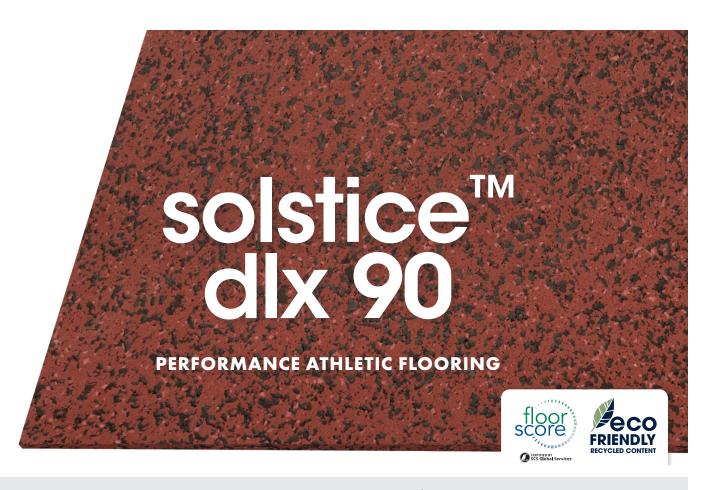

## INDOOR FITNESS OR ICE RINK ATHLETIC FLOORING

**Solstice™ Dual-Layer Extreme (DLX) 90** is a high-performance, design-focused, and easy to install solution for high impact areas and multipurpose applications. Made from recycled tires and golf grips, it features a 3 mm or 4 mm high colour top wear layer on extreme backing. The 4 mm wear layer featured on Solstice™ DLX 90S is designed to stand up in skate applications.