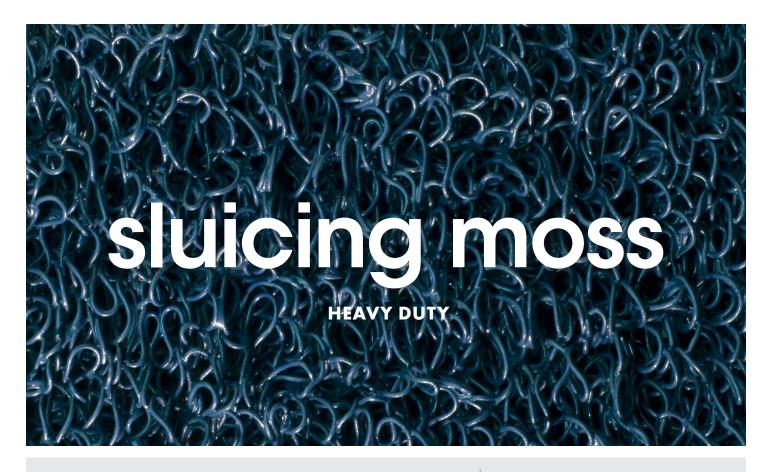

## **UNBACKED MOSS**

**Sluicing Moss** is unbacked and extruded with heavy duty vinyl filament. Made from grease and oil-resistant material, this moss can stand up to some of the toughest challenges.