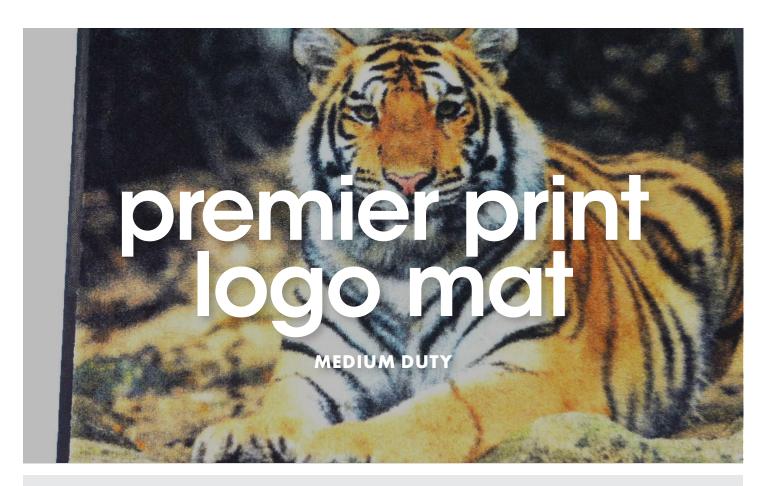

## INDOOR/OUTDOOR

**Premier Print Logo Mat** enhances the image and appearance of your business by promoting your brand with a jet print logo mat. State-of-the-art printing process provides eye-catching clarity. Vector image required.