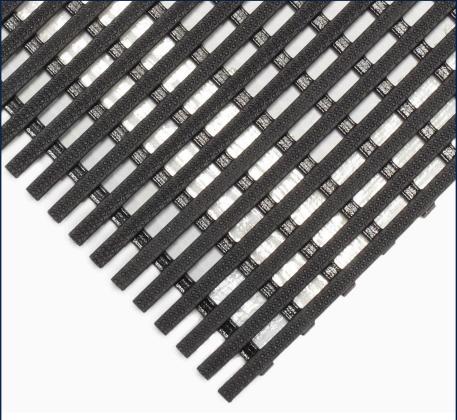

## WET AREA ANTI-FATIGUE

**Plasti-Grip** is an excellent chemical, grease and slip resistant anti-fatigue mat. Anti-Microbial and UV resistant PVC composition makes it a great choice for the toughest environments. Made with 50% recycle content. 5.5 mm spacing on top surface ensures adequate drainage.

# plasti-grip

construction

Vinyl grid

50%

recycled content

**SWATCHES** 

#40 BLUE

edmonton vancouver toronto edgewoodgroup.ca December 15, 2021