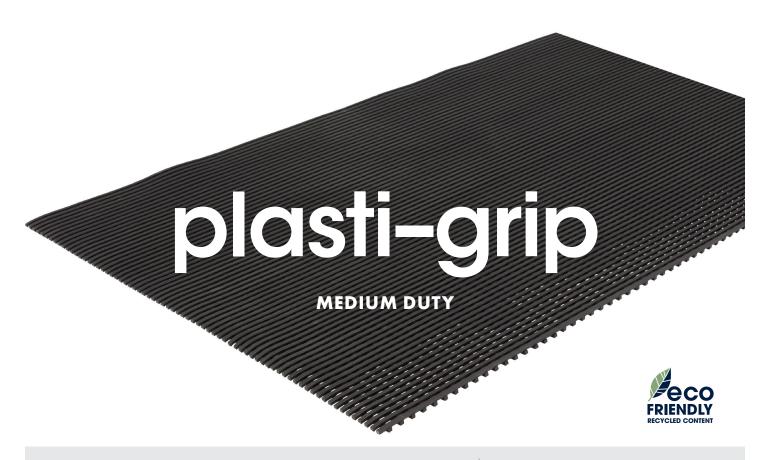

## WET AREA ANTI-FATIGUE

**Plasti-Grip** is an excellent chemical, grease and slip resistant anti-fatigue mat. Anti-Microbial and UV resistant PVC composition makes it a great choice for the toughest environments. Made with 50% recycle content. 5.5 mm spacing on top surface ensures adequate drainage.

### **PERFECT FOR**

WORK STATIONS MACHINING SPILL ZONES