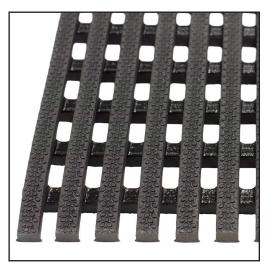

## WET AREA ANTI-FATIGUE

**Plasti-Grip** is an excellent chemical, grease and slip resistant anti-fatigue mat. Anti-Microbial and UV resistant PVC composition makes it a great choice for the toughest environments. Made with 50% recycle content. 5.5 mm spacing on top surface ensures adequate drainage.

#### rolls

2' x 33' (0.6 m x 10.1 m), 3' x 33' (0.9 m x 10.1 m), 4' x 33' (1.2 m x 10.1 m)

Available in rolls or custom sizes

| Textured grid                     |
|-----------------------------------|
| Available                         |
| 6.80 kg/sq. m<br>(1.39 lb/sq. ft) |
| 1/2 in. (12.5 mm)                 |
| 2 available                       |
| 1 year                            |
|                                   |