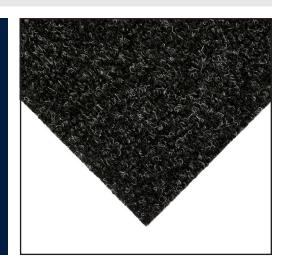

## individual sizes

1'7" x 1'7" (0.5 m x 0.5 m)

| face style   | Omni pattern                      |
|--------------|-----------------------------------|
| edging       | Available                         |
| total weight | 5.05 kg/sq. m<br>(1.04 lb/sq. ft) |
| thickness    | 9/16" (14.5 mm)                   |
| colour(s)    | Charcoal                          |
| warranty     | 5 year                            |