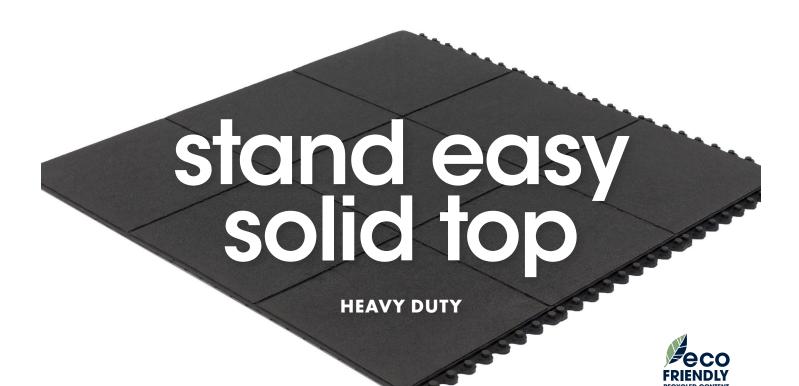

**Stand Easy Solid Top** is a versatile anti-fatigue mat with a full modular design, the interlocking system makes it an excellent choice for building custom work areas. The solid top surface is easy to keep clean.

## PERFECT FOR

WORK STATIONS

MACHINE OPERATING

ASSEMBLY LINES

| individual sizes |                         |  |
|------------------|-------------------------|--|
|                  | 3' x 3' (0.9 m x 0.9 m) |  |
|                  |                         |  |
|                  |                         |  |
|                  |                         |  |
|                  |                         |  |
|                  |                         |  |