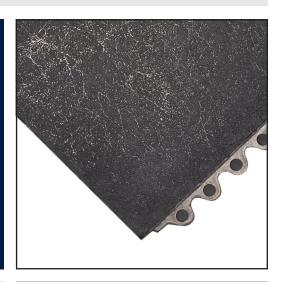

**Stand Easy Solid Top** is a versatile anti-fatigue mat with a full modular design, the interlocking system makes it an excellent choice for building custom work areas. The solid top surface is easy to keep clean.

| edging Modulated total weight 9.1 kg (20 In thickness 5/8" (16 mm) colour(s) Black warranty 3 yes construction Rubber (natural/recycless) | lid |
|-------------------------------------------------------------------------------------------------------------------------------------------|-----|
| thickness 5/8"(16 mm colour(s) Blackwarranty 3 years                                                                                      | lar |
| colour(s)  Warranty  3 ye                                                                                                                 | b)  |
| warranty 3 ye                                                                                                                             | m)  |
|                                                                                                                                           | ck  |
| construction Rubber (natural/recycle                                                                                                      | ar  |
|                                                                                                                                           | d)  |
| recycled 20 content                                                                                                                       | )%  |