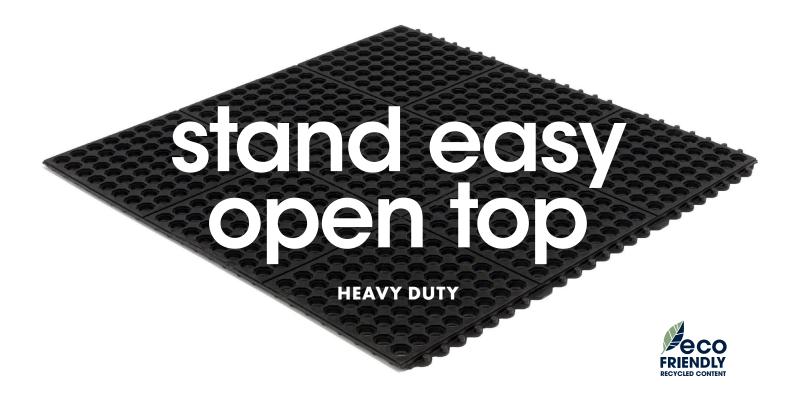

## **WET AREA ANTI-FATIGUE**

**Stand Easy Open Top** is a versatile anti-fatigue mat with a full modular design, the interlocking system makes it an excellent choice for building custom work areas. Open top surface allows easy flow of fluids.