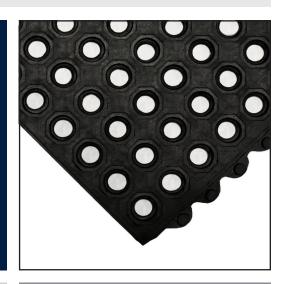

## **WET AREA ANTI-FATIGUE**

**Stand Easy Open Top** is a versatile anti-fatigue mat with a full modular design, the interlocking system makes it an excellent choice for building custom work areas. Open top surface allows easy flow of fluids.

## individual sizes

3' x 3' (0.9 m x 0.9 m)

| face style          | Perforated                |
|---------------------|---------------------------|
| edging              | Modular                   |
| total weight        | 6.8 kg (15.0 lb)          |
| thickness           | 5/8" (16 mm)              |
| colour(s)           | Black                     |
| warranty            | 3 year                    |
| construction        | Rubber (natural/recycled) |
| recycled<br>content | 20%                       |