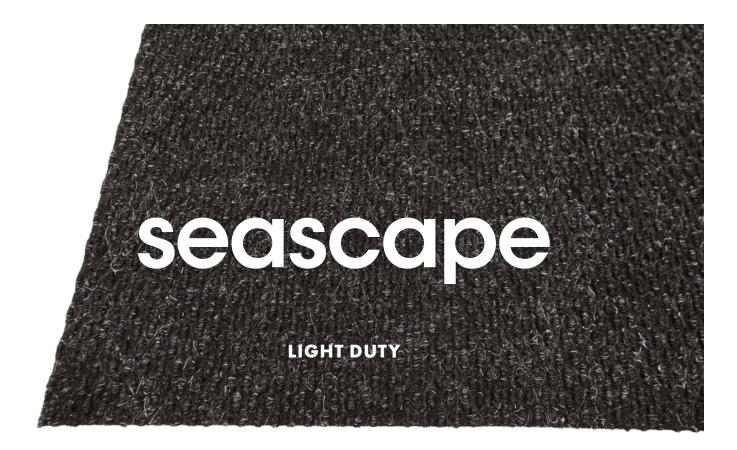

## INDOOR/OUTDOOR WIPER/SCRAPER

**SeaScape** has UV stability, is permanently anti-static and features rubber backing for stability. This is a versatile needlefelt berber mat that helps stop dust, dirt, and moisture at your door.