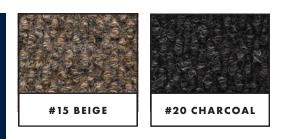

## **PERFECT FOR**

SECONDARY ENTRANCES RESIDENCES HALLWAYS LOBBIES

| face style   | Berber (hobnail)                                                  |
|--------------|-------------------------------------------------------------------|
| face weight  | 1.31 kg/sq. m (0.27 lb/sq. ft)                                    |
| total weight | 2.06 kg/sq. m (0.42 lb/sq. ft)                                    |
| thickness    | 3/8" (9.2 mm)                                                     |
| colour(s)    | 3 available                                                       |
| warranty     | 1 year                                                            |
| flammability | Efl, EN 13501-1                                                   |
|              | face weight<br>total weight<br>thickness<br>colour(s)<br>warranty |