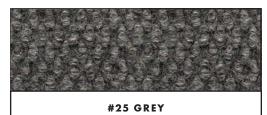

## **PERFECT FOR**

SECONDARY ENTRANCES RESIDENCES HALLWAYS LOBBIES

| face style   | Berber (hobnail)                                                  |
|--------------|-------------------------------------------------------------------|
| face weight  | 1.31 kg/sq. m (0.27 lb/sq. ft)                                    |
| total weight | 2.06 kg/sq. m (0.42 lb/sq. ft)                                    |
| thickness    | 3/8" (9.2 mm)                                                     |
| colour(s)    | 3 available                                                       |
| warranty     | 1 year                                                            |
| flammability | Efl, EN 13501-1                                                   |
|              | face weight<br>total weight<br>thickness<br>colour(s)<br>warranty |