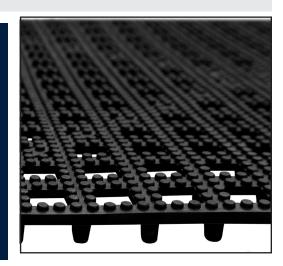

## **WET AREA ANTI-FATIGUE**

**Personal Comfort Station** features excellent slip and chemical resistance in an interlocking modular anti-fatigue tile. Open top construction enables drainage while providing support. Includes edging on 3 sides. Custom options available.