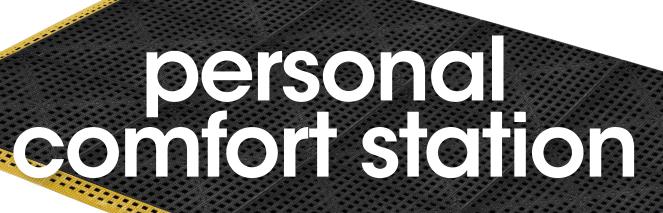

## **WET AREA ANTI-FATIGUE**

**Personal Comfort Station** features excellent slip and chemical resistance in an interlocking modular anti-fatigue tile. Open top construction enables drainage while providing support. Includes edging on 3 sides. Custom options available.