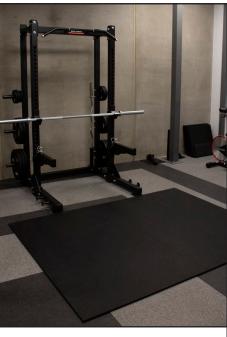

## HIGH IMPACT WEIGHT ROOM FLOOR PROTECTION

**Weightlifting Platforms** protects your floors from heavy weight drops. Available with maple hardwood centre sections, full rubber platform or with custom inserts, and can be ordered with impact zone sound dampening tiles that reduce noise by up to 30%. Custom logo options available for hardwood centre.

## **PERFECT FOR**

POWER LIFTING STATIONS

| individual sizes                                                       | face style | Smooth                                                     |
|------------------------------------------------------------------------|------------|------------------------------------------------------------|
| Platform:<br>6' x 8' (1.8 m x 2.44 m)<br>Custom insert sizes available | edging     | Standard/Premium:<br>Steel Frame<br>Rubber: None           |
|                                                                        | thickness  | Standard/Premium:<br>2½" (57.2 mm)<br>Rubber: 5/8" (15 mm) |
|                                                                        | colour(s)  | Black                                                      |

## weightlifting platform

Standard/Hardwood:

Multi-layer construction with sound dampening rubber base, rubber impact zone top surface and hardwood centre section.

Rubber:

Sound dampening rubber

recycled content