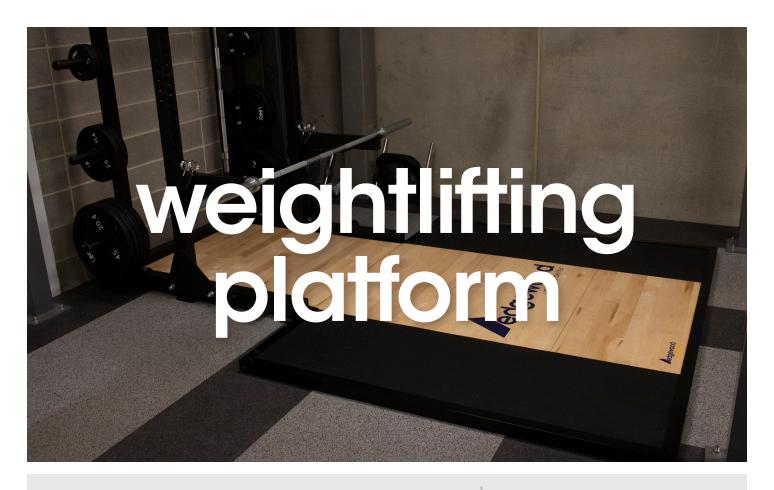

## HIGH IMPACT WEIGHT ROOM FLOOR PROTECTION

**Weightlifting Platforms** protects your floors from heavy weight drops. Available with maple hardwood centre sections, full rubber platform or with custom inserts, and can be ordered with impact zone sound dampening tiles that reduce noise by up to 30%. Custom logo options available for hardwood centre.

## weightlifting platform

Standard/Hardwood:

Multi-layer construction with sound dampening rubber base, rubber impact zone top surface and hardwood centre section.

Rubber:

Sound dampening rubber

recycled content