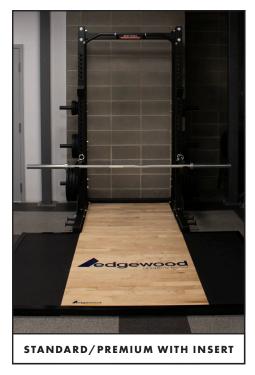

## weightlifting platform

Standard/Hardwood:

Multi-layer construction with sound dampening rubber base, rubber impact zone top surface and hardwood centre section.

Rubber:

Sound dampening rubber

recycled content