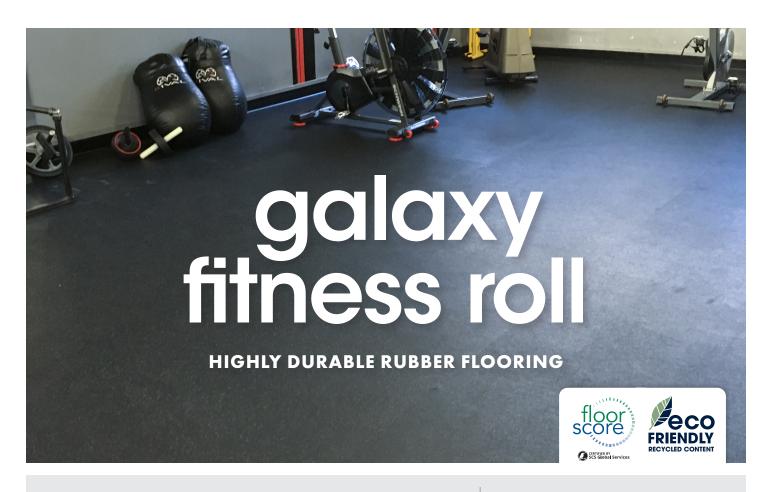

## SHOCK ABSORBANT AND SLIP RESISTANT

**Galaxy fitness roll** is a high quality sport flooring that is easy to install and maintain. Made from recycled rubber, it is resistant to scuffs and stains and is extremely durable. While perfect for athletic purposes, Galaxy is also appropriate for use in utility areas, washrooms and light industrial areas.

## **PERFECT FOR**

FITNESS CENTRES
ICE RINKS
RUNNING TRACKS
GYMNASIUMS

| roll sizes                            | construction | High quality recycled rubber from tires and waste rubber |
|---------------------------------------|--------------|----------------------------------------------------------|
| 4' (1.2 m)<br>x custom length         | face style   | Smooth                                                   |
|                                       | total weight | 9.52 kg/sq. m<br>(1.95 lb/sq. ft                         |
|                                       | thickness    | 3/8" (9.5 mm)                                            |
|                                       | colour(s)    | 4 standard, 14 custom<br>colours available               |
| Roll pricing available at 25' (7.6 m) | warranty     | 5 yeai                                                   |