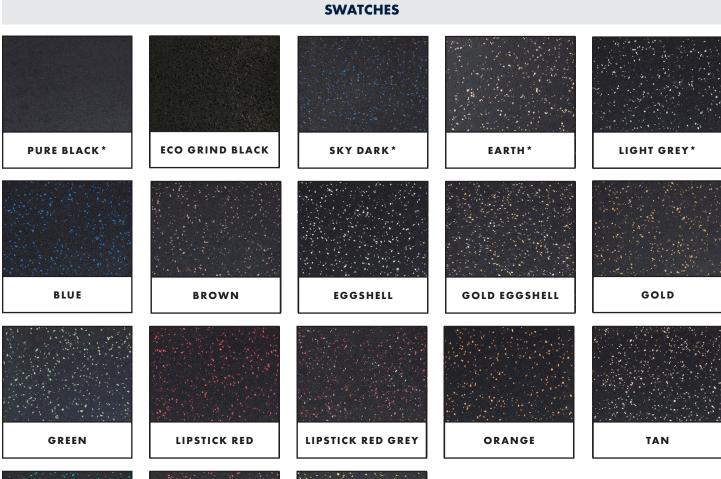

## **PERFECT FOR**

FITNESS CENTRES
ICE RINKS
RUNNING TRACKS
GYMNASIUMS

| roll sizes                            | construction | High quality recycled rubber from tires and waste rubber |
|---------------------------------------|--------------|----------------------------------------------------------|
| 4′ (1.2 m)<br>x custom length         | face style   | Smooth                                                   |
|                                       | total weight | 9.52 kg/sq. m<br>(1.95 lb/sq. ft)                        |
|                                       | thickness    | 3/8" (9.5 mm)                                            |
|                                       | colour(s)    | 4 standard, 14 custom colours available                  |
| Roll pricing available at 27' (8.2 m) | warranty     | 5 year                                                   |

## galaxy fitness roll

environment

recycled content

Up to 100%

\*standard colours

edmonton
vancouver
toronto
edgewoodgroup.ca

CALL FOR DETAILS OR TO REQUEST A SAMPLE **1.800.668.1776** 

**P**780.466.2084 • **F**780.468.9104 **E** inquiries@edgewoodgroup.ca