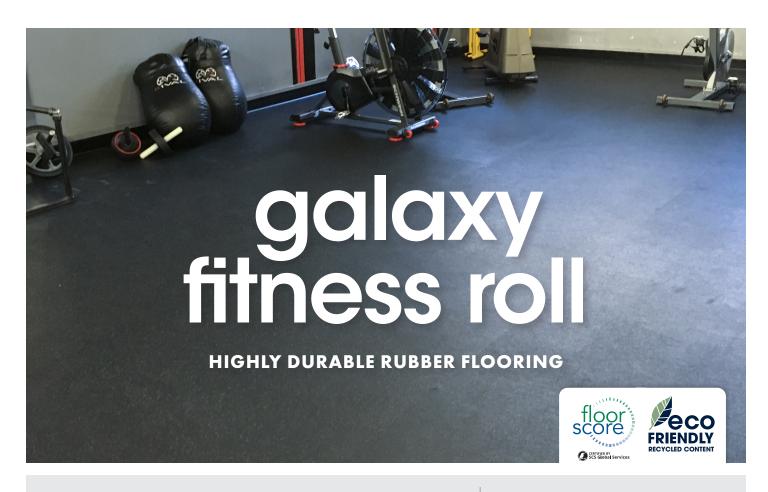

## SHOCK ABSORBANT AND SLIP RESISTANT

**Galaxy fitness roll** is a high quality sport flooring that is easy to install and maintain. Made from recycled rubber, it is resistant to scuffs and stains and is extremely durable. While perfect for athletic purposes, Galaxy is also appropriate for use in utility areas, washrooms and light industrial areas.

## **PERFECT FOR**

FITNESS CENTRES
ICE RINKS
RUNNING TRACKS
GYMNASIUMS

| roll sizes                            | construction | High quality recycled rubber from tires and waste rubber |
|---------------------------------------|--------------|----------------------------------------------------------|
| 4′ (1.2 m)<br>x custom length         | face style   | Smooth                                                   |
|                                       | total weight | 9.52 kg/sq. m<br>(1.95 lb/sq. ft)                        |
|                                       | thickness    | 3/8" (9.5 mm)                                            |
|                                       | colour(s)    | 4 standard, 14 custom colours available                  |
| Roll pricing available at 27' (8.2 m) | warranty     | 5 year                                                   |