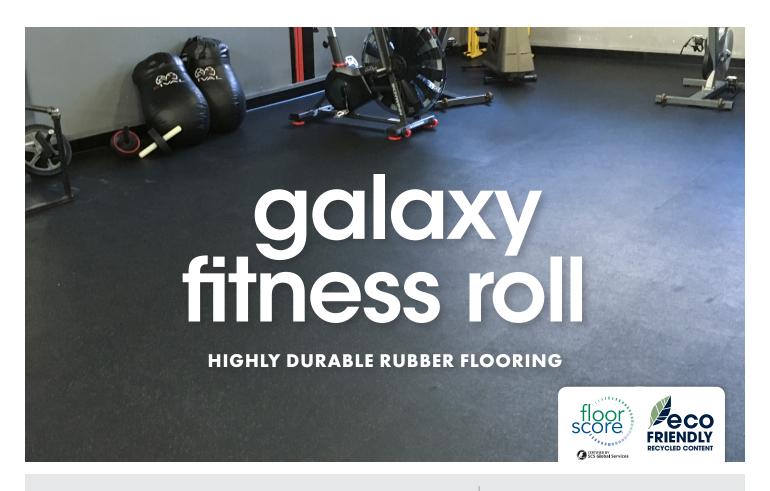

## SHOCK ABSORBANT AND SLIP RESISTANT

Galaxy fitness roll is a high quality sport flooring that is easy to install and maintain. Made from recycled rubber, it is resistant to scuffs and stains and is extremely durable. While perfect for athletic purposes, Galaxy is also appropriate for use in utility areas, washrooms and light industrial areas.