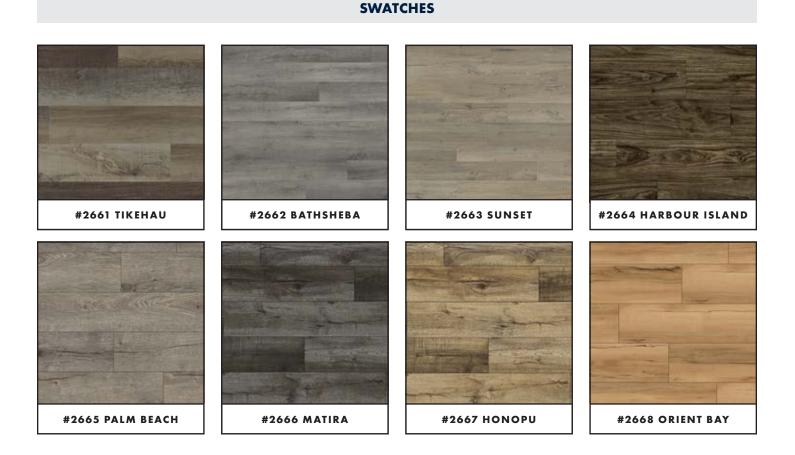

#### case sizes

10 planks per case Approx. 23.3 sq. ft per case (approx. 2.2 sq. m)

| face style   | Embossed In<br>Register finish (EIR) |
|--------------|--------------------------------------|
| total weight | 6.93 kg/sq. m<br>(1.42 lb/sq. ft)    |
| thickness    | 0.22″ (5.5 mm)                       |
| colour(s)    | 8 available                          |
| warranty     | 10 year                              |
|              |                                      |