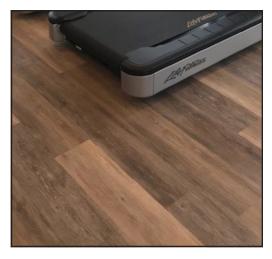

## SOUND DAMPENING ATHLETIC FLOORING

**Dubaï** showcases natural hardwood patterns with the durability and resilience of Stone Product Composite (SPC) flooring. Features a simple click-together, glue-less installation and sound dampening. STC: 72/ IIC: 70

#### construction

SPC with Unidrop<sup>®</sup> click-together design and EVA pad backing

backing

1.5 mm EVA pad

edmonton vancouver toronto edgewoodgroup.ca