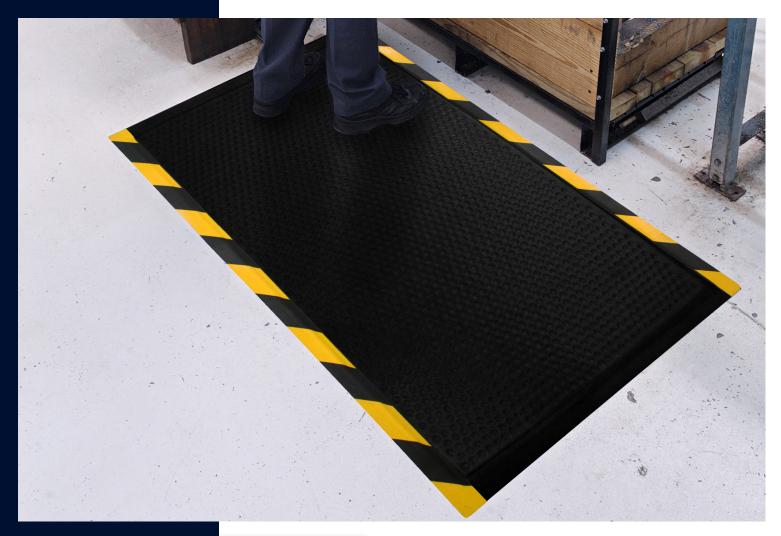

## **Anti-Fatigue Mats • Wet Area • Indoor**

DuraComfort is a heavy-duty anti-fatigue mat that features a dense foam cushion encapsulated in nitrile rubber, making it suitable for both wet and dry environments.

- **Comfortable** 1/2" dense foam cushion and nitrile rubber surface provide excellent anti-fatigue qualities
- Safe Certified high-traction by the National Floor Safety Institute (NFSI)
- Durable Nitrile rubber surface is penetration proof; borders will not crack or curl
- Versatile Welding safe; grease/oil proof; chemical resistant; ESD rating of electrically conductive
- Grip Surface provides additional traction for wet environments
- Available with solid black or with OSHA-approved yellow striped borders

**Note:** Mat sizes are approximate as rubber shrinks and expands in conjunction with temperature and time. Tolerable manufacturing size variance is 3-5%.

**Striped Border** 

**Black Border** 

quoter equest @edge wood group. ca