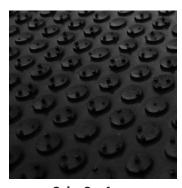

**Grip Surface** 

- **Comfortable** 1/2" dense foam cushion and nitrile rubber surface provide excellent anti-fatigue qualities
- Safe Certified high-traction by the National Floor Safety Institute (NFSI)
- Durable Nitrile rubber surface is penetration proof; borders will not crack or curl
- Versatile Welding safe; grease/oil proof; chemical resistant; ESD rating of electrically conductive
- Grip Surface provides additional traction for wet environments
- Available with solid black or with OSHA-approved yellow striped borders