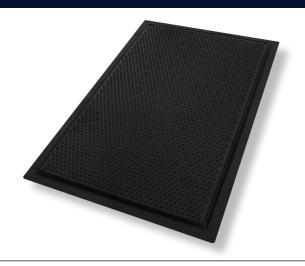

## **Anti-Fatigue Mats • Wet Area • Indoor**

DuraComfort is a heavy-duty anti-fatigue mat that features a dense foam cushion encapsulated in nitrile rubber, making it suitable for both wet and dry environments.

- **Comfortable** 1/2" dense foam cushion and nitrile rubber surface provide excellent anti-fatigue qualities
- Safe Certified high-traction by the National Floor Safety Institute (NFSI)
- Durable Nitrile rubber surface is penetration proof; borders will not crack or curl
- Versatile Welding safe; grease/oil proof; chemical resistant; ESD rating of electrically conductive
- Grip Surface provides additional traction for wet environments
- Available with solid black or with OSHA-approved yellow striped borders

**Note:** Mat sizes are approximate as rubber shrinks and expands in conjunction with temperature and time. Tolerable manufacturing size variance is 3-5%.

**Striped Border** 

**Black Border** 

quoter equest @edge wood group. ca