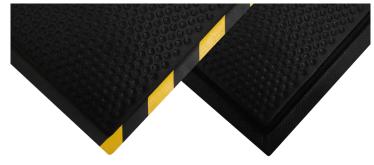

**Note:** Mat sizes are approximate as rubber shrinks and expands in conjunction with temperature and time. Tolerable manufacturing size variance is 3-5%.

**Striped Border** 

**Black Border** 

quoter equest @edge wood group. ca