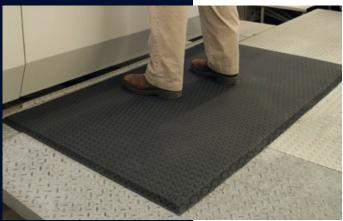

## Anti-Fatigue Mats • Indoor

Cushion Select anti-fatigue mats feature nitrile-blended foam designed to withstand grease, oil, and chemicals. Though similar in price to PVC foam anti-fatigue mats, Cushion Select mats typically last twice as long.

- **Comfortable** 5/8" nitrile-blended closed-cell foam provides excellent anti-fatigue properties
- **Durable** Diamond-pattern surface provides increased durability compared to ribbed surfaces which tend to peel and shave
- **Safe** Beveled edges provide a safe transition from floor to mat; certified hightraction by the National Floor Safety Institute (NFSI)
- Grease and oil resistant; chemical resistant