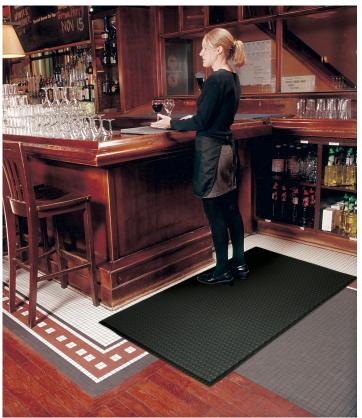

## Anti-Fatigue Mats • Indoor

Cushion Select anti-fatigue mats feature nitrile-blended foam designed to withstand grease, oil, and chemicals. Though similar in price to PVC foam anti-fatigue mats, Cushion Select mats typically last twice as long.

- **Comfortable** 5/8" nitrile-blended closed-cell foam provides excellent anti-fatigue properties
- **Durable** Diamond-pattern surface provides increased durability compared to ribbed surfaces which tend to peel and shave
- **Safe** Beveled edges provide a safe transition from floor to mat; certified hightraction by the National Floor Safety Institute (NFSI)
- Grease and oil resistant; chemical resistant