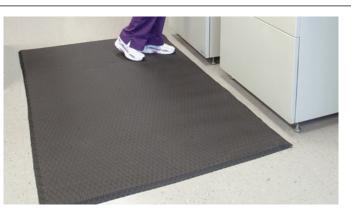

## Anti-Fatigue Mats • Indoor

Cushion Select anti-fatigue mats feature nitrile-blended foam designed to withstand grease, oil, and chemicals. Though similar in price to PVC foam anti-fatigue mats, Cushion Select mats typically last twice as long.

- **Comfortable** 5/8" nitrile-blended closed-cell foam provides excellent anti-fatigue properties
- **Durable** Diamond-pattern surface provides increased durability compared to ribbed surfaces which tend to peel and shave
- **Safe** Beveled edges provide a safe transition from floor to mat; certified hightraction by the National Floor Safety Institute (NFSI)
- Grease and oil resistant; chemical resistant