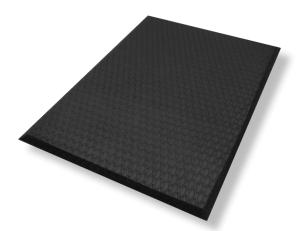

## Anti-Fatigue Mats • Indoor

Cushion Select anti-fatigue mats feature nitrile-blended foam designed to withstand grease, oil, and chemicals. Though similar in price to PVC foam anti-fatigue mats, Cushion Select mats typically last twice as long.

- **Comfortable** 5/8" nitrile-blended closed-cell foam provides excellent anti-fatigue properties
- **Durable** Diamond-pattern surface provides increased durability compared to ribbed surfaces which tend to peel and shave
- **Safe** Beveled edges provide a safe transition from floor to mat; certified hightraction by the National Floor Safety Institute (NFSI)
- Grease and oil resistant; chemical resistant