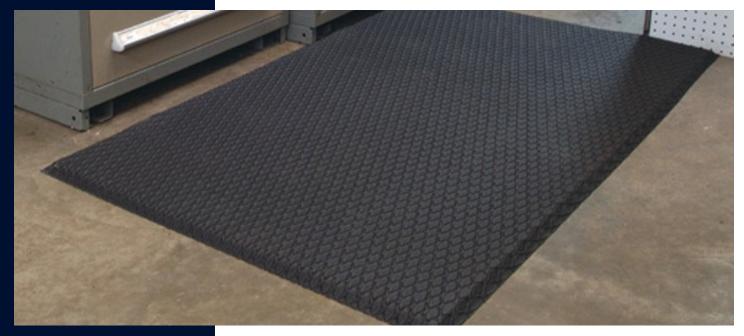

## Anti-Fatigue Mats • Indoor

Cushion Select anti-fatigue mats feature nitrile-blended foam designed to withstand grease, oil, and chemicals. Though similar in price to PVC foam anti-fatigue mats, Cushion Select mats typically last twice as long.

- **Comfortable** 5/8" nitrile-blended closed-cell foam provides excellent anti-fatigue properties
- **Durable** Diamond-pattern surface provides increased durability compared to ribbed surfaces which tend to peel and shave
- **Safe** Beveled edges provide a safe transition from floor to mat; certified hightraction by the National Floor Safety Institute (NFSI)
- Grease and oil resistant; chemical resistant