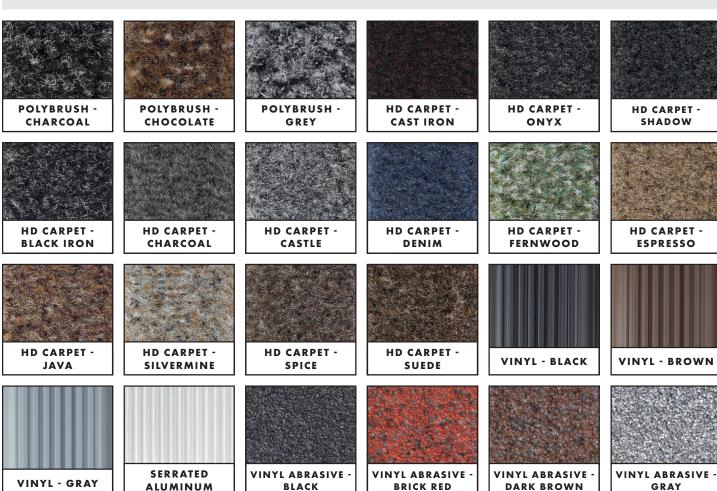

## **SWATCHES**

edmonton vancouver toronto edgewoodgroup.ca .800.668.177

**P** 780.466.2084 • **F** 780.468.9104 E inquiries@edgewoodgroup.ca

## PERFECT FOR

**OUTDOORS** 

**VESTIBULES** 

LOBBIES

LIGHT TO MEDIUM TRAFFIC ENTRANCES

| dividual sizes | face style | Grid with various insert options |
|----------------|------------|----------------------------------|
| Custom orde    | edging     | Available                        |
|                | backing    | Vinyl cushions                   |
|                | thickness  | 3/8 in. (9.5 mm.)                |
|                | colour(s)  | 24 available                     |
|                | warranty   | 2 year                           |