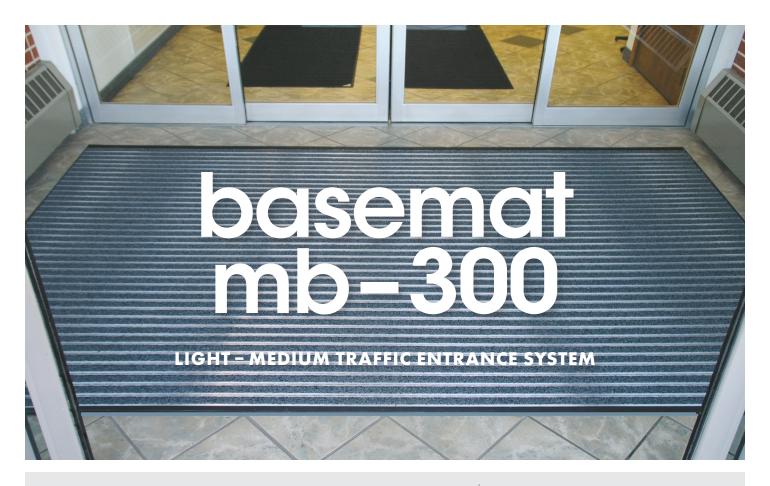

## INDOOR/OUTDOOR WIPER/SCRAPER

**BaseMat MB-300** Series mats are ideal for light to medium traffic entrances and are an economical barrier for dirt, mud and snow. Effective in recessed wells and surface mounted, the hinged connections enable you to roll up the mat for easy removal and cleaning. This series offers a large variety of inserts to meet your needs.

## PERFECT FOR

**OUTDOORS** 

**VESTIBULES** 

LOBBIES

LIGHT TO MEDIUM TRAFFIC ENTRANCES

| dividual sizes | face style | Grid with various insert options |
|----------------|------------|----------------------------------|
| Custom orde    | edging     | Available                        |
|                | backing    | Vinyl cushions                   |
|                | thickness  | 3/8 in. (9.5 mm.)                |
|                | colour(s)  | 24 available                     |
|                | warranty   | 2 year                           |

## basemat mb-300

construction Aluminum mat

recycled content

49% pre-consumer