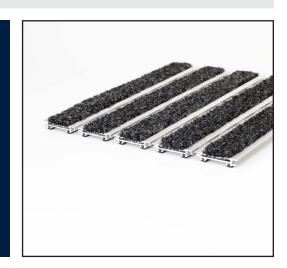

## INDOOR/OUTDOOR WIPER/SCRAPER

**BaseMat MB-300** Series mats are ideal for light to medium traffic entrances and are an economical barrier for dirt, mud and snow. Effective in recessed wells and surface mounted, the hinged connections enable you to roll up the mat for easy removal and cleaning. This series offers a large variety of inserts to meet your needs.

## PERFECT FOR

**OUTDOORS** 

**VESTIBULES** 

LOBBIES

LIGHT TO MEDIUM TRAFFIC ENTRANCES

| dividual sizes | face style | Grid with various insert options |
|----------------|------------|----------------------------------|
| Custom orde    | edging     | Available                        |
|                | backing    | Vinyl cushions                   |
|                | thickness  | 3/8 in. (9.5 mm.)                |
|                | colour(s)  | 24 available                     |
|                | warranty   | 2 year                           |

## basemat mb-300

construction Aluminum mat

recycled content

49% pre-consumer