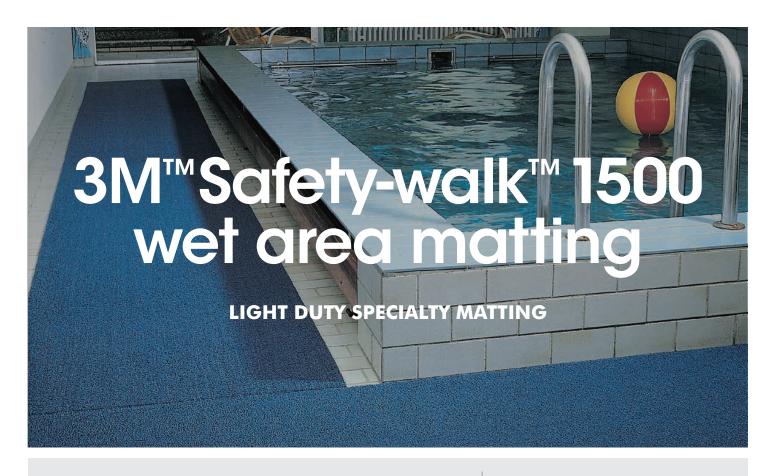

## **WET OPEN-TOP**

**3M™ Safety-Walk™ 1500 Wet Area Matting** is an anti-microbial, slip resistant mat that creates a safe and comfortable surface to walk on, especially for bare foot traffic. This mat's light weight construction makes it easy to move while it maintains traction and promotes multi-directional drainage.

## **PERFECT FOR**

SAUNAS SHOWER AREAS LOCKER ROOMS POOL AREAS

| widths                             |  |
|------------------------------------|--|
| 3 ft. (0.9 m.)                     |  |
| lengths                            |  |
| 50 ft. (15.2 m.)                   |  |
|                                    |  |
|                                    |  |
| Available in rolls or custom sizes |  |
| Available in rolls or custom sizes |  |