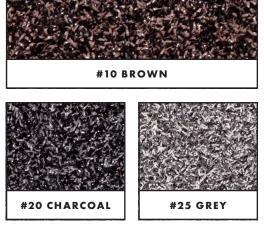

| face style   | Tufted grass<br>Available         |  |
|--------------|-----------------------------------|--|
| edging       |                                   |  |
| total weight | 2.32 kg/sq. m<br>(0.48 lb/sq. ft) |  |
| thickness    | 1/2" (12.5 mm)                    |  |
| colour(s)    | 3 available                       |  |
| warranty     | 3 years                           |  |
| flammability | Efl, EN 13501-1                   |  |