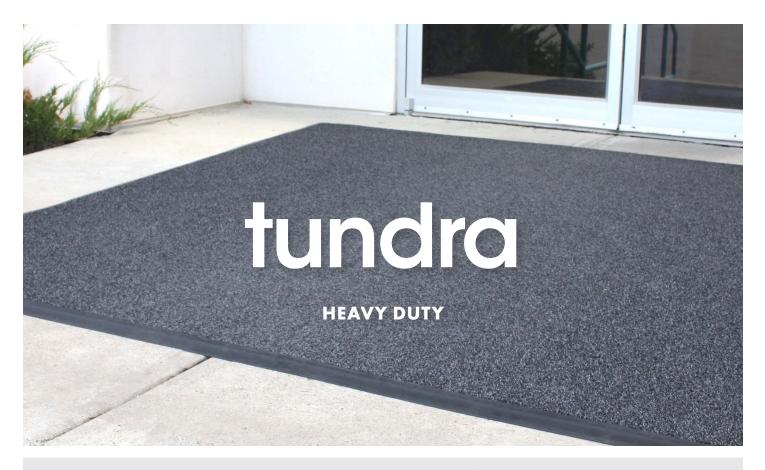

## INDOOR/OUTDOOR SCRAPER

**Tundra** is an aggressive exterior or vestibule scraper matting designed to remove debris before it enters your building. Its perforated backing makes it easy to clean and maintain as it requires no drying time. Tundra excels in harsh environments and heavy traffic applications.