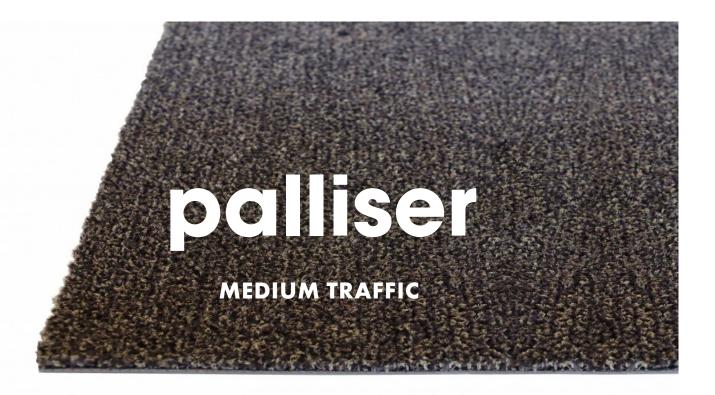

## INDOOR WIPER/SCRAPER

**PALLISER** is a wear-resistant, slip-resistant and easy to clean matting product. With the appearance of carpet, the strong dual fibre design provides effective multi-directional cleaning of footwear. This product is rated for use with castered chairs or on medium traffic commercial stairs.

## PERFECT FOR

ELEVATORS
LOBBIES
HALLWAYS
MEDIUM TRAFFIC ENTRANCES

| WIDTHS  1 m. (3.25 ft.) 2 m. (6.5 ft.) | CONSTRUCTION | Polyamide (PA6)<br>on vinyl (pvc) backing |
|----------------------------------------|--------------|-------------------------------------------|
| LENGTHS                                | FACE STYLE   | Level Cut Pile<br>Tufted                  |
| 25 m. (82 ft.)                         | EDGING       | Available                                 |
|                                        | TOTAL WEIGHT | 3.56 kg/m² (0.73 lb/ft²)                  |
|                                        | THICKNESS    | 8.0 mm (5/16 in)                          |
|                                        | COLOUR(S)    | 4 available                               |
| Available in rolls or custom cuts      | WARRANTY     | 1 year                                    |