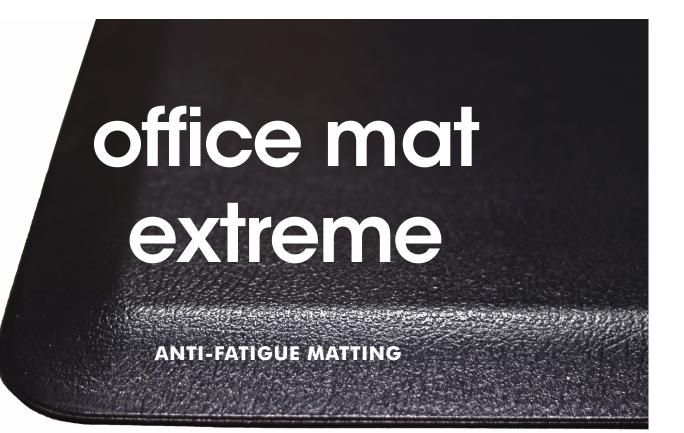

## **MEDIUM DUTY**

Wear resistant top surface on a thick foam layer gives this anti-fatigue mat a comfortable feel. Boost productivity and reduce your chances of long term musculoskeletal disorders (MSDs) with our Office Mat Extreme.

## **PERFECT FOR**

**CASHIERS** 

**OFFICES** 

**WORK STATIONS** 

| sizes |           |
|-------|-----------|
|       | 20" x 30" |
|       | 20" x 39" |
|       | 20" x 72" |

| face style   | Textured                    |
|--------------|-----------------------------|
| edging       | Tapered edges               |
| total weight | 5.03 kg/m²<br>(1.03 lb/ft²) |
| thickness    | 20mm                        |
| colour       | Black                       |
| warranty     | 1 year                      |
| construction | PVC foam                    |
| surface      | Solid top                   |