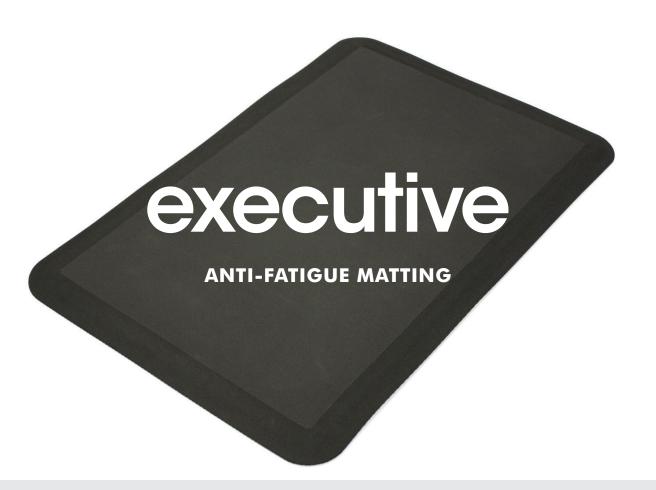

## **MEDIUM DUTY**

**Executive** is a light weight, grease- and heat-resistant matting. It has a slip-resistant surface and is very resistant to heel punctures.

## **PERFECT FOR**

PHARMACIES
SIT-STAND WORK STATIONS
OFFICE SPACES

| sizes |               | face style   | Textured                     |
|-------|---------------|--------------|------------------------------|
|       | 2 ft. x 3 ft. | edging       | Tapered edges (round corners |
|       |               | total weight | 1.64 kg (3.6 lbs             |
|       |               | thickness    | 17 mm (11/16 in              |
|       |               | colour       | Black                        |
|       |               | warranty     | 1 yea                        |
|       |               | construction | Polyurethane rubber foan     |
|       |               | surface      | Solid top                    |