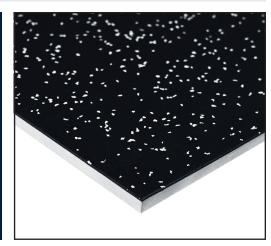

**Starfield™**'s vulcanized, dual-layer construction has unparalleled resilience and traction in high-performance environments. Formulated for skate, weightlifting, and intense training, Starfield™ dissipates impact and resists cuts and dents. The upper layer is anti-microbial and non-porous, keeping your floors cleaner.

## **starfield**™

| construction     | Vulcanized recycled and virgin rubbe                                                                                                                                                                         |
|------------------|--------------------------------------------------------------------------------------------------------------------------------------------------------------------------------------------------------------|
| recycled content | 55% recycled content in base laye                                                                                                                                                                            |
| total weights    | 1 m x 1 m: 23-38 lb/tile (10.4-17.2 kg/tile<br>37.7" x 37.7": 21-31 lb/tile (9.5-14.1 kg/tile<br>4' x 30' : 2.4-3.2 lb/sq. ft (11.7-15.6 kg/m <sup>2</sup><br>4' x 50': 1.8 lb/sq. ft (8.8 kg/m <sup>2</sup> |