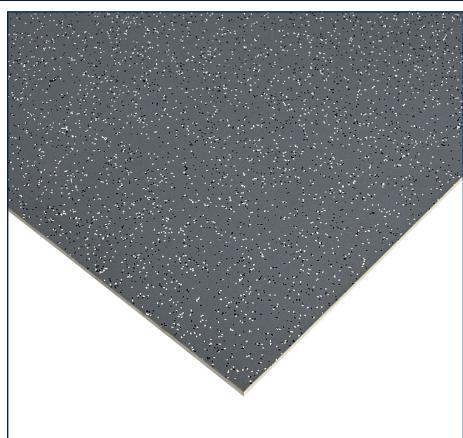

**Starfield™**'s vulcanized, dual-layer construction has unparalleled resilience and traction in high-performance environments. Formulated for skate, weightlifting, and intense training, Starfield™ dissipates impact and resists cuts and dents. The upper layer is anti-microbial and non-porous, keeping your floors cleaner.

## **starfield**™

| construction     | Vulcanized recycled and virgin rubbe                                                                                                                                                                         |
|------------------|--------------------------------------------------------------------------------------------------------------------------------------------------------------------------------------------------------------|
| recycled content | 55% recycled content in base laye                                                                                                                                                                            |
| total weights    | 1 m x 1 m: 23-38 lb/tile (10.4-17.2 kg/tile<br>37.7" x 37.7": 21-31 lb/tile (9.5-14.1 kg/tile<br>4' x 30' : 2.4-3.2 lb/sq. ft (11.7-15.6 kg/m <sup>2</sup><br>4' x 50': 1.8 lb/sq. ft (8.8 kg/m <sup>2</sup> |