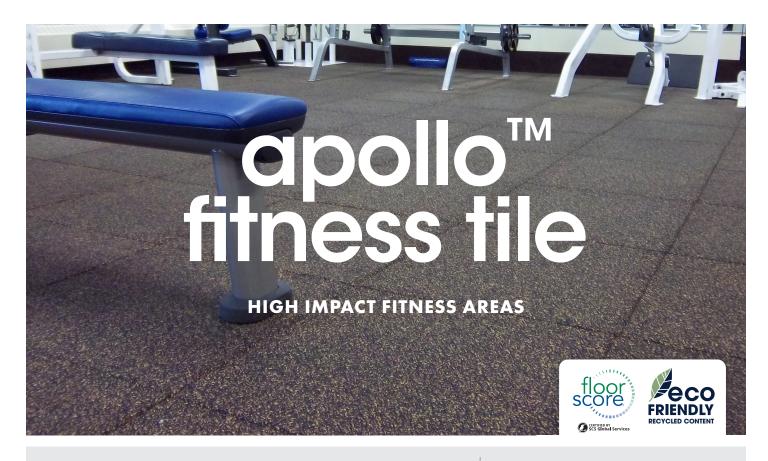

### **VIBRATION AND SOUND ABSORBING TILES**

**Apollo<sup>TM</sup> Fitness Tile** is the ideal flooring solution for workout areas located above occupied spaces. This non-laminated, molded tile has superior vibration absorption and unparalleled noise reduction properties. The gridback design of the 1" tile has been engineered to provide increased stability for cardio and weight lifting equipment. The 1.5" and 2.75" tiles provide additional sound reduction for free-weight areas.

### **PERFECT FOR**

FITNESS CENTRES
FREE WEIGHT AREAS
FITNESS AREA SOUND ABATEMENT